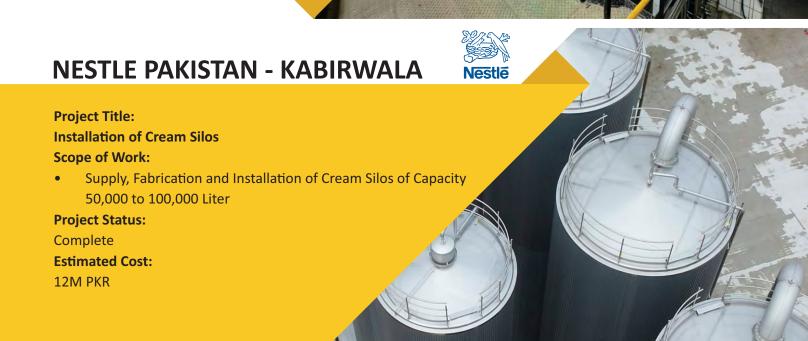

## Project Title: Plant Installation in Faisalabad Scope of Work: Dismantling, Shifting, Re-Installation and Commissioning of Plant in Faisalabad from Karachi & Gujranwala. Utility and Process Piping along with hanging structure. Supply, Fabrication and Installation of Palm Oil Storage Tanks Project Status: Complete

**Estimated Cost:** 210M PKR

10M PKR

Founded in 1990, Metal Formings (Pvt) Ltd. is a premier engineering solutions company specializing in stainless steel fabrication and material handling. Our 100,000 square feet facility includes a machines shop, fabrication area, and press shop.