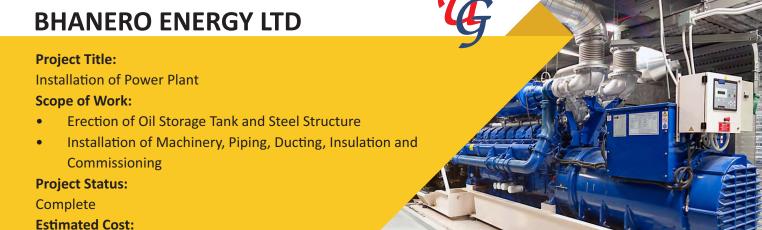

## Project Title: Plant Installation in Faisalabad Scope of Work: Dismantling, Shifting, Re-Installation and Commissioning of Plant in Faisalabad from Karachi & Gujranwala. Utility and Process Piping along with hanging structure. Supply, Fabrication and Installation of Palm Oil Storage Tanks Project Status: Complete

**Estimated Cost:** 210M PKR

10M PKR

Founded in 1990, Metal Formings (Pvt) Ltd. is a premier engineering solutions company specializing in stainless steel fabrication and material handling. Our 100,000 square feet facility includes a machines shop, fabrication area, and press shop.