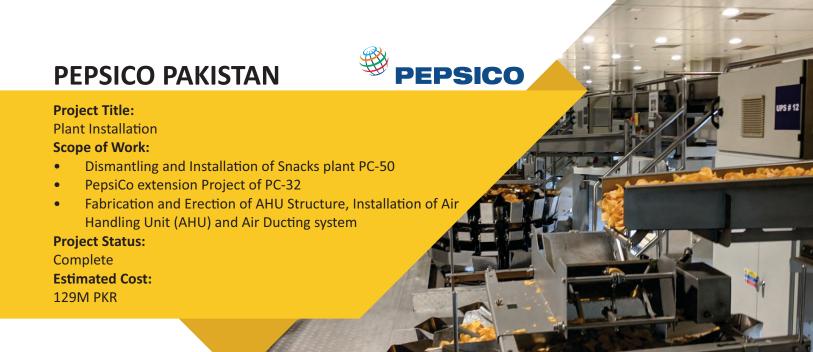

## Project Title: Plant Installation in Faisalabad Scope of Work: Dismantling, Shifting, Re-Installation and Commissioning of Plant in Faisalabad from Karachi & Gujranwala. Utility and Process Piping along with hanging structure. Supply, Fabrication and Installation of Palm Oil Storage Tanks Project Status: Complete

**Estimated Cost:** 210M PKR

10M PKR

Founded in 1990, Metal Formings (Pvt) Ltd. is a premier engineering solutions company specializing in stainless steel fabrication and material handling. Our 100,000 square feet facility includes a machines shop, fabrication area, and press shop.