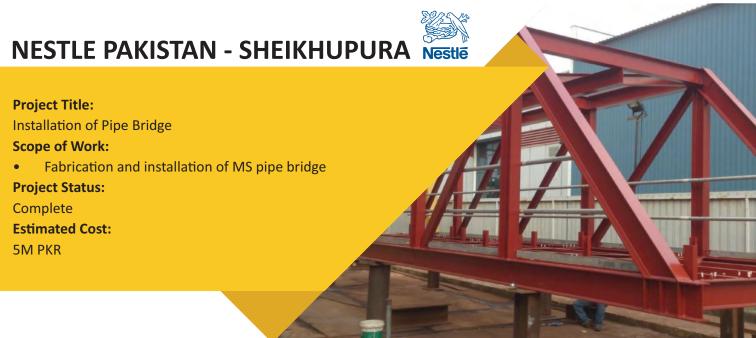

**Special Features:**

- PVC-coated rolling machines utilized to prevent contact between Stainless Steel Sheets and Mild Steel during the rolling process.
- Implementation of cladded and customized tooling to eliminate any potential risks of contamination during fabrication.
- Utilization of customized jig and fixtures to mitigate distortion during the fabrication of vessels,



















































## Project Title: Plant Installation in Faisalabad Scope of Work: Dismantling, Shifting, Re-Installation and Commissioning of Plant in Faisalabad from Karachi & Gujranwala. Utility and Process Piping along with hanging structure. Supply, Fabrication and Installation of Palm Oil Storage Tanks Project Status: Complete

**Estimated Cost:** 210M PKR































10M PKR



Founded in 1990, Metal Formings (Pvt) Ltd. is a premier engineering solutions company specializing in stainless steel fabrication and material handling. Our 100,000 square feet facility includes a machines shop, fabrication area, and press shop.

### Sister Concerns





- +92 42 35297300-2
- 0333 4235895, 0331 4258084
- info@theerectors.com erectors.lahore@gmail.com rfq@theerectors.com
- www.theerectors.com
- **Workshop:** Plot #98-99, Sundar Industrial Estate, Raiwind Road, Lahore.

Head Office: 18 km, Ferozepur Road, Lahore-Pakistan.