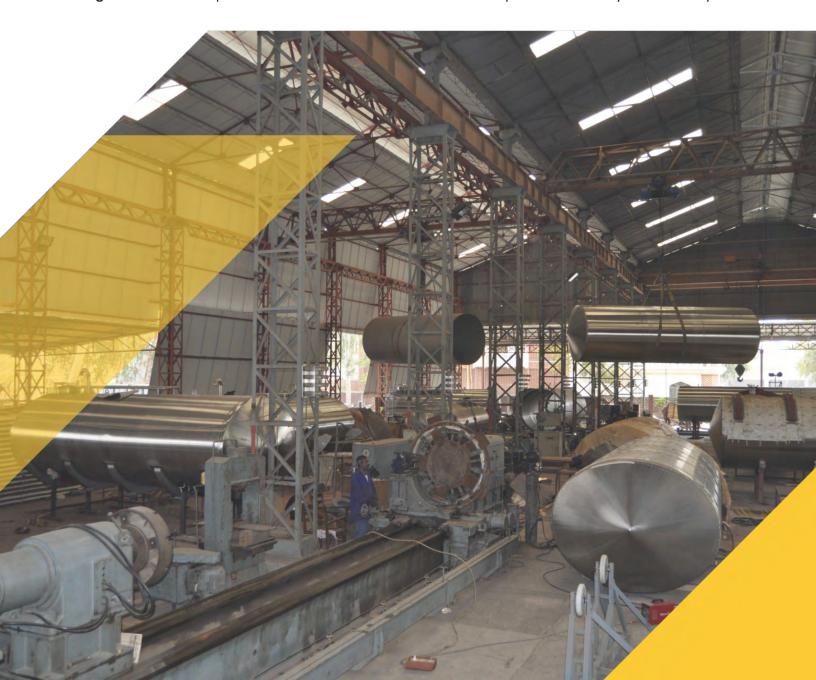

### THE ERECTORS

is a distinguished fabrication and industrial services enterprise boasting a state-of-the-art 72,000 sq. ft. mechanical workshop.

Our comprehensive infrastructure facilitates seamless execution of on-site fabrication, erection, equipment installation, commissioning, utility and process piping, as well as fabrication of steel structures, storage vessels and associated mechanical equipment. Our track record speaks volumes, as we have consistently delivered excellence in executing numerous large-scale projects for esteemed clients across diverse sectors.

## RESULTES

At our core, we prioritize the attainment of optimal fabrication productivity. This ethos underscores our commitment to efficiency and excellence in all facets of our operations. Central to this commitment is our state-of-the-art fabrication workshop facility, strategically situated within the expansive confines of the Sundar Industrial Estate in Lahore, spanning an impressive 72,000 square feet.

## Manufacturing Facility

- Material Cutting: Shearing, Circular Cutting, Cut off Machines, Air Plasma Cutting, Gas Cutting
- Sheet Rolling: Light Duty Rolling, Medium Duty Rolling, Heavy Duty Rolling, Pipe Rolling
- Sheet Bending: Sheet Bending Machines to achieve client's specifications
- Welding: TIG (Tungsten Inert Gas) system, MIG (Metal Inert Gas) system, Spot Welding,
   Stick Welding
- Material Handling: Overhead Cranes for material handling inside the workshop
- Polishing: Bespoke Shell Polishing Machine, Flexible wire rope Polishing Machine, Pedestal Polishing Machines
- Mobile Stores: Fully equipped 5 mobile stores with cutting/grinding, welding, rigging, safety and general tools