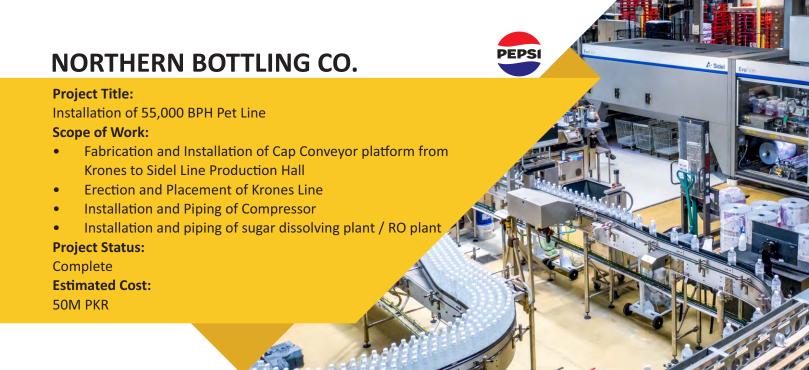

## Project Title: Plant Installation in Faisalabad Scope of Work: Dismantling, Shifting, Re-Installation and Commissioning of Plant in Faisalabad from Karachi & Gujranwala. Utility and Process Piping along with hanging structure. Supply, Fabrication and Installation of Palm Oil Storage Tanks Project Status: Complete

**Estimated Cost:** 210M PKR

10M PKR

Founded in 1990, Metal Formings (Pvt) Ltd. is a premier engineering solutions company specializing in stainless steel fabrication and material handling. Our 100,000 square feet facility includes a machines shop, fabrication area, and press shop.