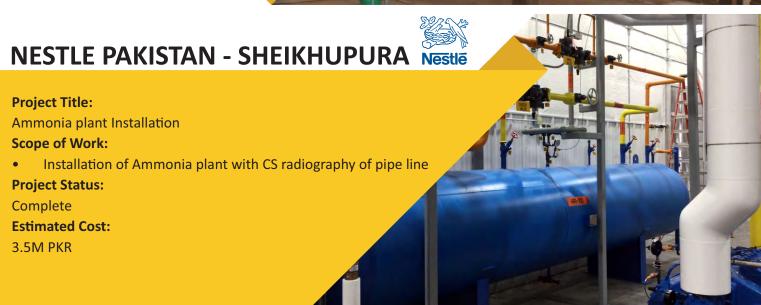

*Special Features:**

- PVC-coated rolling machines utilized to prevent contact between Stainless Steel Sheets and Mild Steel during the rolling process.
- Implementation of cladded and customized tooling to eliminate any potential risks of contamination during fabrication.
- Utilization of customized jig and fixtures to mitigate distortion during the fabrication of vessels,



















































## Project Title: Plant Installation in Faisalabad Scope of Work: Dismantling, Shifting, Re-Installation and Commissioning of Plant in Faisalabad from Karachi & Gujranwala. Utility and Process Piping along with hanging structure. Supply, Fabrication and Installation of Palm Oil Storage Tanks Project Status: Complete

**Estimated Cost:** 210M PKR































10M PKR



Founded in 1990, Metal Formings (Pvt) Ltd. is a premier engineering solutions company specializing in stainless steel fabrication and material handling. Our 100,000 square feet facility includes a machines shop, fabrication area, and press shop.

### Sister Concerns





- +92 42 35297300-2
- 0333 4235895, 0331 4258084
- info@theerectors.com erectors.lahore@gmail.com rfq@theerectors.com
- www.theerectors.com
- **Workshop:** Plot #98-99, Sundar Industrial Estate, Raiwind Road, Lahore.

Head Office: 18 km, Ferozepur Road, Lahore-Pakistan.