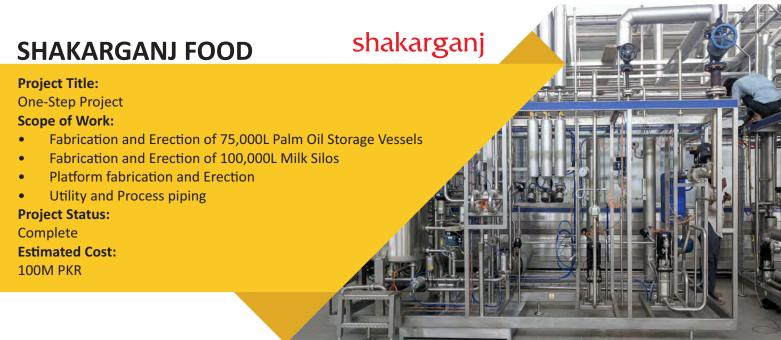

general tools

### **Special Features:**

- PVC-coated rolling machines utilized to prevent contact between Stainless Steel Sheets and Mild Steel during the rolling process.
- Implementation of cladded and customized tooling to eliminate any potential risks of contamination during fabrication.
- Utilization of customized jig and fixtures to mitigate distortion during the fabrication of vessels,



















































## Project Title: Plant Installation in Faisalabad Scope of Work: Dismantling, Shifting, Re-Installation and Commissioning of Plant in Faisalabad from Karachi & Gujranwala. Utility and Process Piping along with hanging structure. Supply, Fabrication and Installation of Palm Oil Storage Tanks Project Status: Complete

**Estimated Cost:** 210M PKR































10M PKR



Founded in 1990, Metal Formings (Pvt) Ltd. is a premier engineering solutions company specializing in stainless steel fabrication and material handling. Our 100,000 square feet facility includes a machines shop, fabrication area, and press shop.

### Sister Concerns





- +92 42 35297300-2
- 0333 4235895, 0331 4258084
- info@theerectors.com erectors.lahore@gmail.com rfq@theerectors.com
- www.theerectors.com
- **Workshop:** Plot #98-99, Sundar Industrial Estate, Raiwind Road, Lahore.

Head Office: 18 km, Ferozepur Road, Lahore-Pakistan.