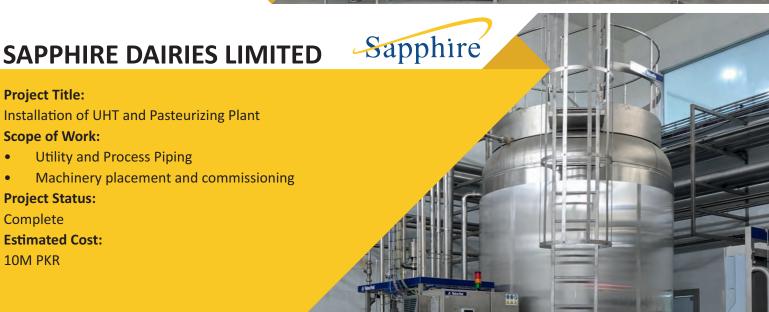

neral tools

### **Special Features:**

- PVC-coated rolling machines utilized to prevent contact between Stainless Steel Sheets and Mild Steel during the rolling process.
- Implementation of cladded and customized tooling to eliminate any potential risks of contamination during fabrication.
- Utilization of customized jig and fixtures to mitigate distortion during the fabrication of vessels,



















































## Project Title: Plant Installation in Faisalabad Scope of Work: Dismantling, Shifting, Re-Installation and Commissioning of Plant in Faisalabad from Karachi & Gujranwala. Utility and Process Piping along with hanging structure. Supply, Fabrication and Installation of Palm Oil Storage Tanks Project Status: Complete

**Estimated Cost:** 210M PKR































10M PKR



Founded in 1990, Metal Formings (Pvt) Ltd. is a premier engineering solutions company specializing in stainless steel fabrication and material handling. Our 100,000 square feet facility includes a machines shop, fabrication area, and press shop.

### Sister Concerns





- +92 42 35297300-2
- 0333 4235895, 0331 4258084
- info@theerectors.com erectors.lahore@gmail.com rfq@theerectors.com
- www.theerectors.com
- **Workshop:** Plot #98-99, Sundar Industrial Estate, Raiwind Road, Lahore.

Head Office: 18 km, Ferozepur Road, Lahore-Pakistan.