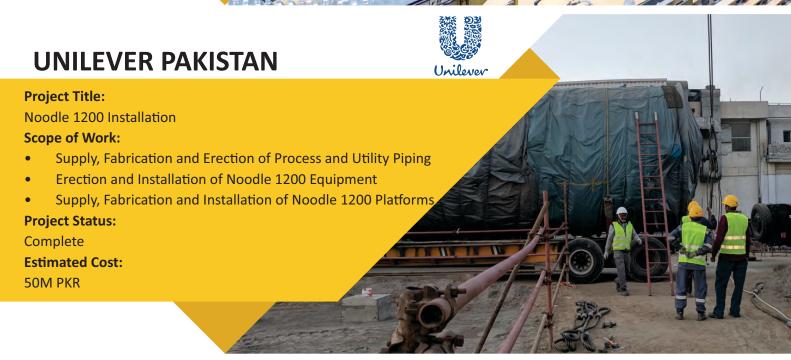

## Project Title: Plant Installation in Faisalabad Scope of Work: Dismantling, Shifting, Re-Installation and Commissioning of Plant in Faisalabad from Karachi & Gujranwala. Utility and Process Piping along with hanging structure. Supply, Fabrication and Installation of Palm Oil Storage Tanks Project Status: Complete

**Estimated Cost:** 210M PKR

10M PKR

Founded in 1990, Metal Formings (Pvt) Ltd. is a premier engineering solutions company specializing in stainless steel fabrication and material handling. Our 100,000 square feet facility includes a machines shop, fabrication area, and press shop.