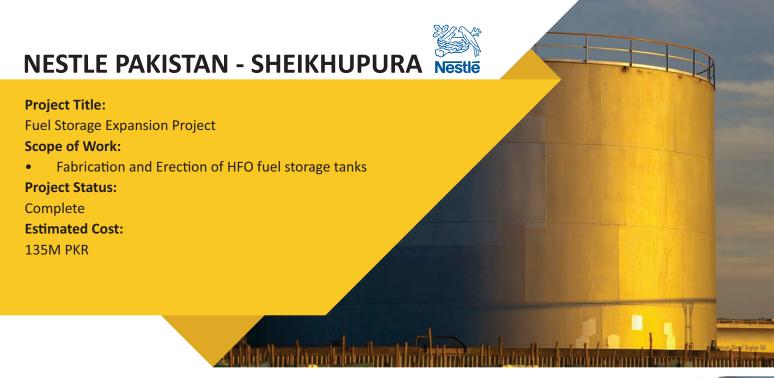

## **Special Features:**

- PVC-coated rolling machines utilized to prevent contact between Stainless Steel Sheets and Mild Steel during the rolling process.
- Implementation of cladded and customized tooling to eliminate any potential risks of contamination during fabrication.
- Utilization of customized jig and fixtures to mitigate distortion during the fabrication of vessels,



















































## Project Title: Plant Installation in Faisalabad Scope of Work: Dismantling, Shifting, Re-Installation and Commissioning of Plant in Faisalabad from Karachi & Gujranwala. Utility and Process Piping along with hanging structure. Supply, Fabrication and Installation of Palm Oil Storage Tanks Project Status: Complete

**Estimated Cost:** 210M PKR































10M PKR



Founded in 1990, Metal Formings (Pvt) Ltd. is a premier engineering solutions company specializing in stainless steel fabrication and material handling. Our 100,000 square feet facility includes a machines shop, fabrication area, and press shop.

### Sister Concerns





- +92 42 35297300-2
- 0333 4235895, 0331 4258084
- info@theerectors.com erectors.lahore@gmail.com rfq@theerectors.com
- www.theerectors.com
- **Workshop:** Plot #98-99, Sundar Industrial Estate, Raiwind Road, Lahore.

Head Office: 18 km, Ferozepur Road, Lahore-Pakistan.