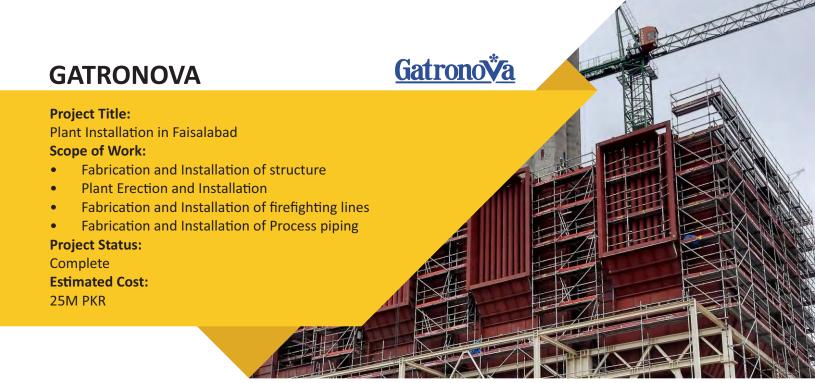

## Project Title: Plant Installation in Faisalabad Scope of Work: Dismantling, Shifting, Re-Installation and Commissioning of Plant in Faisalabad from Karachi & Gujranwala. Utility and Process Piping along with hanging structure. Supply, Fabrication and Installation of Palm Oil Storage Tanks Project Status: Complete