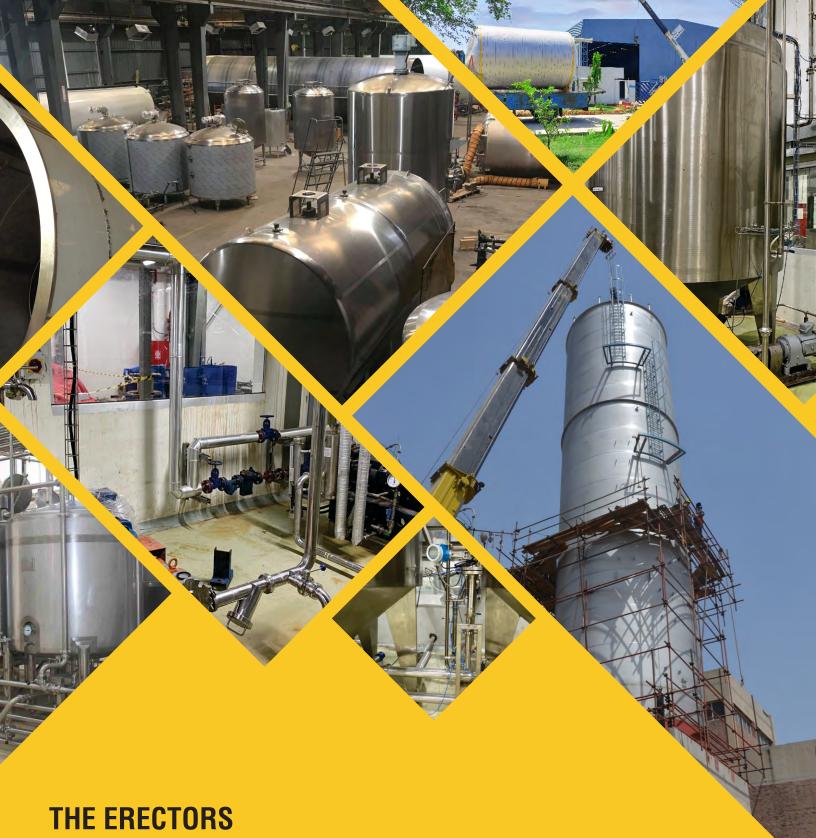

### THE ERECTORS

is a distinguished fabrication and industrial services enterprise boasting a state-of-the-art 72,000 sq. ft. mechanical workshop.

Our comprehensive infrastructure facilitates seamless execution of on-site fabrication, erection, equipment installation, commissioning, utility and process piping, as well as fabrication of steel structures, storage vessels and associated mechanical equipment. Our track record speaks volumes, as we have consistently delivered excellence in executing numerous large-scale projects for esteemed clients across diverse sectors.

## RESULTES

At our core, we prioritize the attainment of optimal fabrication productivity. This ethos underscores our commitment to efficiency and excellence in all facets of our operations. Central to this commitment is our state-of-the-art fabrication workshop facility, strategically situated within the expansive confines of the Sundar Industrial Estate in Lahore, spanning an impressive 72,000 square feet.